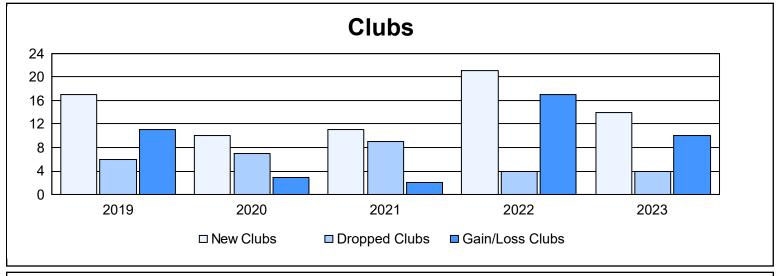

District 322 F

As of June 2023 Cumulative

| Year      | New<br>Clubs | Dropped<br>Clubs | Gain/<br>Loss<br>Clubs | New<br>Members | Charter<br>Members | Reinstate<br>Members | Transfer<br>Members | Total<br>Member<br>Added | Total<br>Members<br>Dropped | Gain/<br>Loss<br>Members |
|-----------|--------------|------------------|------------------------|----------------|--------------------|----------------------|---------------------|--------------------------|-----------------------------|--------------------------|
| 2018-2019 | 17           | 6                | 11                     | 301            | 528                | 28                   | 4                   | 861                      | 499                         | 362                      |
| 2019-2020 | 10           | 7                | 3                      | 194            | 270                | 29                   | 7                   | 500                      | 599                         | -99                      |
| 2020-2021 | 11           | 9                | 2                      | 363            | 318                | 9                    | 4                   | 694                      | 555                         | 139                      |
| 2021-2022 | 21           | 4                | 17                     | 449            | 551                | 5                    | 6                   | 1,011                    | 404                         | 607                      |
| 2022-2023 | 14           | 4                | 10                     | 502            | 401                | 54                   | 0                   | 957                      | 541                         | 416                      |
| Average   | 15           | 6                | 9                      | 362            | 414                | 25                   | 4                   | 805                      | 520                         | 285                      |