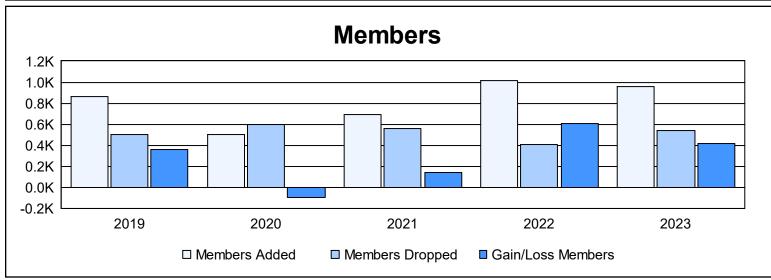

District 322 F

As of June 2023 Cumulative

| Year      | New<br>Clubs | Dropped<br>Clubs | Gain/<br>Loss<br>Clubs | New<br>Members | Charter<br>Members | Reinstate<br>Members | Transfer<br>Members | Total<br>Member<br>Added | Total<br>Members<br>Dropped | Gain/<br>Loss<br>Members |
|-----------|--------------|------------------|------------------------|----------------|--------------------|----------------------|---------------------|--------------------------|-----------------------------|--------------------------|
| 2018-2019 | 17           | 6                | 11                     | 301            | 528                | 28                   | 4                   | 861                      | 499                         | 362                      |
| 2019-2020 | 10           | 7                | 3                      | 194            | 270                | 29                   | 7                   | 500                      | 599                         | -99                      |
| 2020-2021 | 11           | 9                | 2                      | 363            | 318                | 9                    | 4                   | 694                      | 555                         | 139                      |
| 2021-2022 | 21           | 4                | 17                     | 449            | 551                | 5                    | 6                   | 1,011                    | 404                         | 607                      |
| 2022-2023 | 14           | 4                | 10                     | 502            | 401                | 54                   | 0                   | 957                      | 541                         | 416                      |
| Average   | 15           | 6                | 9                      | 362            | 414                | 25                   | 4                   | 805                      | 520                         | 285                      |